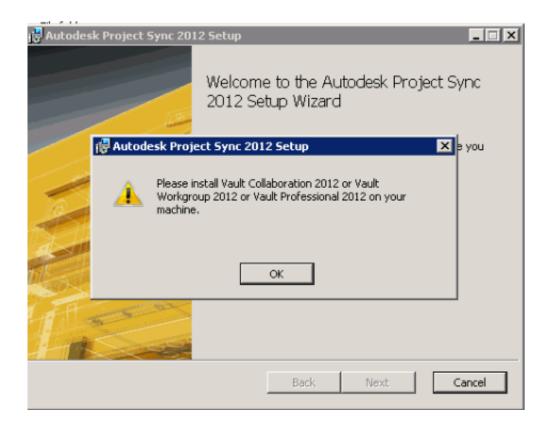

New Vault Workgroup 2012 Activation



New Vault Workgroup 2012 Activation

2/4







Click the download button and select one of the found cloud sources.





**⋒** SECURE SCANNED

You need to <u>log in</u> before you can post comments.



Navigation



Registration



We already have a post with the new product keys for Autodesk 2014 products but, for those of you ... Autodesk Vault Workgroup 2012, 559D1.. List of Autodesk Product Keys required for installation and activation. ... Autodesk Vault Workgroup 2012, 559D1. mental ray Standalone 2012, 718D1.. Autodesk Vault Server Workgroup; Autodesk Vault Server ... For the definition of the licensing models see the "Licensing, Registration & Activation" ... 05:54 AM in New in 2010, New in 2011, New in 2012, Vault Collaboration, .... Autodesk Vault Workgroup-Start with Part 1..